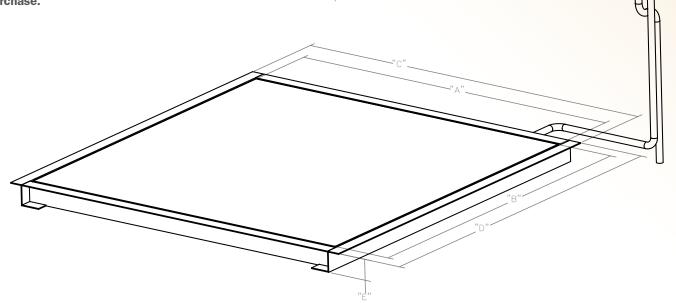

|          | Dimensions |     |         |         |        |  |
|----------|------------|-----|---------|---------|--------|--|
| Model #  | "A"        | "B" | "C"     | "D"     | "E"    |  |
| SRV720-2 | 48"        | 48" | 52-1/2" | 52-1/2" | 3-1/4" |  |
| SRV720-5 | 36"        | 54" | 40-1/2" | 58-1/2" | 3-1/4" |  |