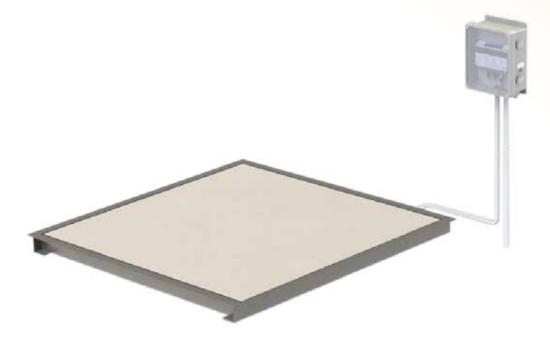

### **Model SRV720 Series**

This in-floor scale is designed to blend into the exhibit floor, allowing ease of weight gathering on many types and sizes of animals while providing years of reliable service

The scale's durable stainless frame is coated with an aggregate infused polyurea coating that provides a slip-free surface for animals, reducing the fear animals often associate with a scale.

The scale incorporates hermetically sealed load cells and remote display allowing for complete wash down of the scale.

#### LARGE WEIGHING SURFACE

The scale's large 36" x 54" (SRV720-5) and 48" x 48" (SRV720-2) anti-skid surface make it ideal for gathering weight on a variety of large or small animals.