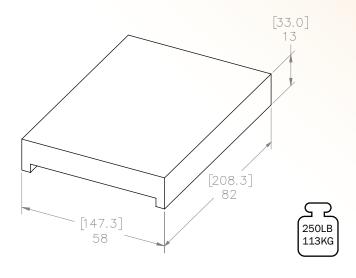

isassembles for easy transport.                                                               |
| POWER              | Six (6) "AA" Batteries                                                                               |
| HELD WEIGHT        | Highest stable weight is automatically stored in memory. Press HELD Wt to recall last stored weight. |
| AUTO POWER DOWN    | Approximately five (5) minutes from last button press.                                               |
| SCALE WEIGHT       | Top Panel 84 Lbs.<br>Transducer 115 Lbs.                                                             |
| WARRANTY           | Two (2) Years                                                                                        |

# DIMENSIONS in [cm]



# 2.492 lb Septiment Septime

### **PACKAGING**



Specifications subject to change without notice.