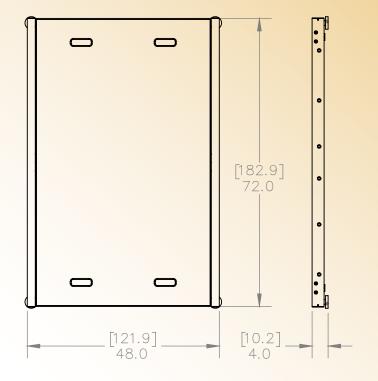

|
| PORTABILITY        | Scale disassembles for easy transport.                                                               |
| POWER              | Six (6) "AA" Batteries                                                                               |
| HELD WEIGHT        | Highest stable weight is automatically stored in memory. Press HELD Wt to recall last stored weight. |
| AUTO POWER DOWN    | Approximately five (5) minutes from last button press.                                               |
| SCALE WEIGHT       | Top Panel 84 Lbs.<br>Transducer 115 Lbs.                                                             |
| WARRANTY           | Two (2) Years                                                                                        |

# DIMENSIONS in [cm]



# 2.492 lb Septiment Septime

### **PACKAGING**



Specifications subject to change without notice.