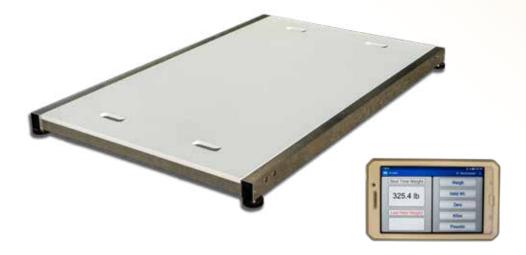

# **Model SRV715**

This app-enabled mobile platform scale makes gathering weight for large hoofstock both easy and safe for both animals and keepers.

The SRV715 is constructed from light-weight yet durable aluminum with a high density anti-slip plastic surface. The extra large weighing platform consist of a transucer frame and a separate surface plate which can be assembled in less than one minute without tools.

### **WIRELESS**

The scale electronics are equipped with bluetooth wireless communication enabling the animal keeper to operate the scale at a safe distance using an android tablet or phone.

# **EXTRA LARGE WEIGHING SURFACE**

The scale's large 48" x 72" anti-skid surface makes it ideal for gathering weight on large animals.

# **PORTABLE**

The unique 2 piece design makes the scale lightweight allowing for portability between exhibits as well as being keeper friendly.