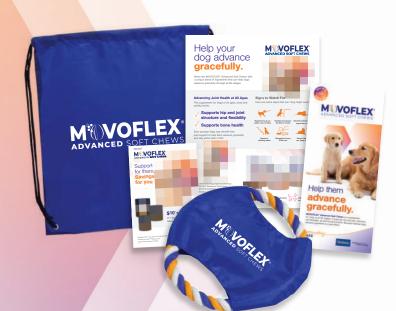

## **LAUNCH OFFER**

For every \$375 of MOVOFLEX® Advanced Soft Chews purchased, receive:

+

Limited to 4 offers per practice.

With your first order of \$375 or more, you also receive a Let's Get Moving Kit\*

TOOLS FOR THE CLINIC + 50 PET OWNER STARTER PACKS

**Brochure Holder** 

**Window Cling** 

Help your dog advance gracefully.

The ROYALE SET CHOSE dog advance gracefully.

**In-Clinic Poster** 

\*While supplies last.