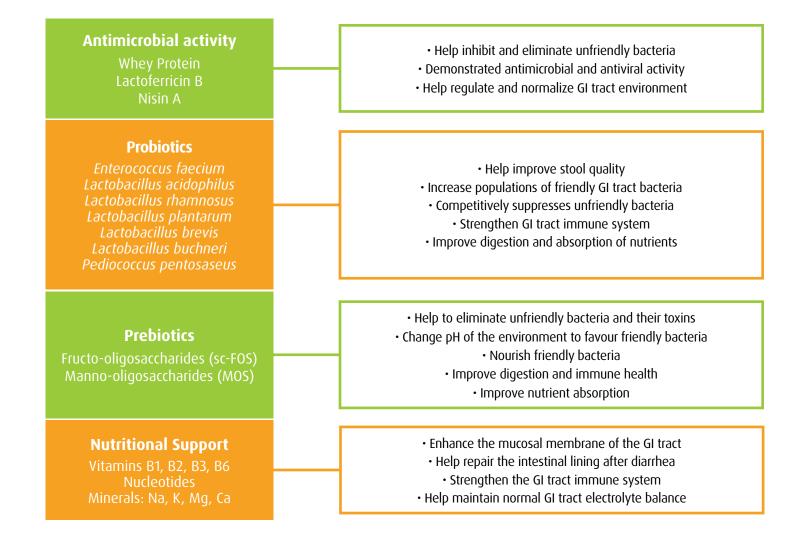

# Designed to help **normalize**, **heal** and **restore** the GI tract **without the use of antibiotics or clays**.

- Nourish, strengthen and repair the GI tract lining;
- Support the growth of friendly bacteria while suppressing the presence of unfriendly bacteria and their toxins;
- Normalizing effect on water and motility;
- Improve digestion and immune health, and;
- Support patients with chronic GI tract conditions.